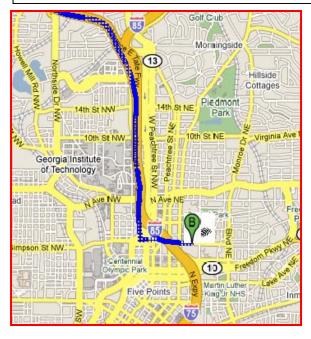

Directions: If Driving North on I-75 / I-85

- •Take exit 248C for Freedom Pkwy toward GA-10 E/Andrew Young International Blvd/Carter Center 0.2 mi.
- •Keep **left** at the fork, follow signs for **World Congress Center/International Blvd** and merge onto **Fort St NE** 0.1 mi.
- •Turn left at Andrew Young International Blvd NE 0.2 mi.
- •Turn aright t Piedmont Ave NE 0.3 mi.
- •Turn right at Ralph McGill Blvd 0.1 mi