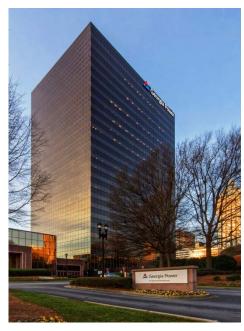

## Additional Information:

- Once you enter the Georgia Power Property through either entrance off of Ralph McGill Blvd, proceed to one of the visitor lots where you may park. Please feel free to ask one of the Security Officers if you need assistance.
- After you have parked your vehicle, head toward the main entrance. The main entrance is located
  in front of the 3 story building just beyond the circular front drive.