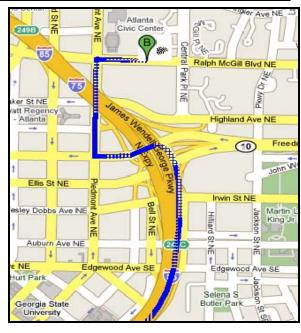

## Georgia Power HQ - 241 Ralph McGill Blvd. - Atlanta, GA 30308

Directions: If Driving South on I-75 / I-85

- •Take exit 249C Williams St
- At first traffic light turn left onto Ivan Allen Jr Blvd NW
- •Continue on Ivan Allen Blvd for approx  $\frac{1}{2}$  mile as it changes names to **Ralph McGill Blvd NE**